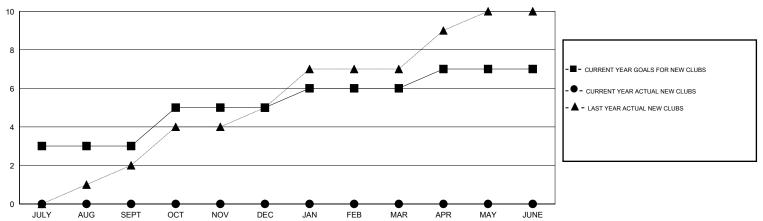

#### GOALS AND ACTUAL NEW CLUBS CUMULATIVE

# LOCATION INDIA

 $\mathsf{GMT}\;\mathsf{CA}\;6$ 

| Clubs                 |                  |           |                  |                  | Members               |                    |                                     |                    |                  |
|-----------------------|------------------|-----------|------------------|------------------|-----------------------|--------------------|-------------------------------------|--------------------|------------------|
| RESULTS FOR 2015-2016 |                  |           |                  |                  | RESULTS FOR 2015-2016 |                    |                                     |                    |                  |
| QUARTER               | NEW CLUB<br>GOAL | NEW CLUBS | DROPPED<br>CLUBS | NET<br>GAIN/LOSS | QUARTER               | NEW MEMBER<br>GOAL | CHARTER AND<br>NEW MEMBERS<br>ADDED | DROPPED<br>MEMBERS | NET<br>GAIN/LOSS |
| JULY/AUG/SEPT         | 3                | 0         | 0                | 0                | JULY/AUG/SEPT         | -40                | 188                                 | 274                | -86              |
| OCT/NOV/DEC           | 2                | 0         | 3                | -3               | OCT/NOV/DEC           | 230                | 48                                  | 105                | -57              |
| JAN/FEB/MAR           | 1                | 0         | 1                | -1               | JAN/FEB/MAR           | 20                 | 14                                  | 33                 | -19              |
| APR/MAY/JUNE          | 1                | 0         | 0                | 0                | APR/MAY/JUNE          | 20                 | 27                                  | 107                | -80              |