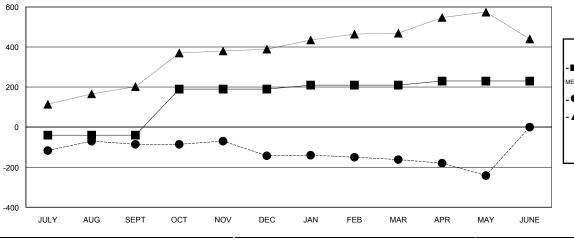

#### GOALS AND ACTUAL MEMBERS CUMULATIVE

| -■-  | CURRENT YEAR GOALS FOR NEW |
|------|----------------------------|
| MEMB | EDS.                       |

- ● - CURRENT YEAR ACTUAL MEMBERS

- ▲ - LAST YEAR ACTUAL MEMBERS

# LOCATION INDIA

 $\mathsf{GMT}\;\mathsf{CA}\;6$ 

| Clubs                 |                  |           |                  |                  | Members               |                    |                                     |                    |                  |
|-----------------------|------------------|-----------|------------------|------------------|-----------------------|--------------------|-------------------------------------|--------------------|------------------|
| RESULTS FOR 2015-2016 |                  |           |                  |                  | RESULTS FOR 2015-2016 |                    |                                     |                    |                  |
| QUARTER               | NEW CLUB<br>GOAL | NEW CLUBS | DROPPED<br>CLUBS | NET<br>GAIN/LOSS | QUARTER               | NEW MEMBER<br>GOAL | CHARTER AND<br>NEW MEMBERS<br>ADDED | DROPPED<br>MEMBERS | NET<br>GAIN/LOSS |
| JULY/AUG/SEPT         | 3                | 0         | 0                | 0                | JULY/AUG/SEPT         | -40                | 188                                 | 274                | -86              |
| OCT/NOV/DEC           | 2                | 0         | 3                | -3               | OCT/NOV/DEC           | 230                | 48                                  | 105                | -57              |
| JAN/FEB/MAR           | 1                | 0         | 1                | -1               | JAN/FEB/MAR           | 20                 | 14                                  | 33                 | -19              |
| APR/MAY/JUNE          | 1                | 0         | 0                | 0                | APR/MAY/JUNE          | 20                 | 27                                  | 107                | -80              |